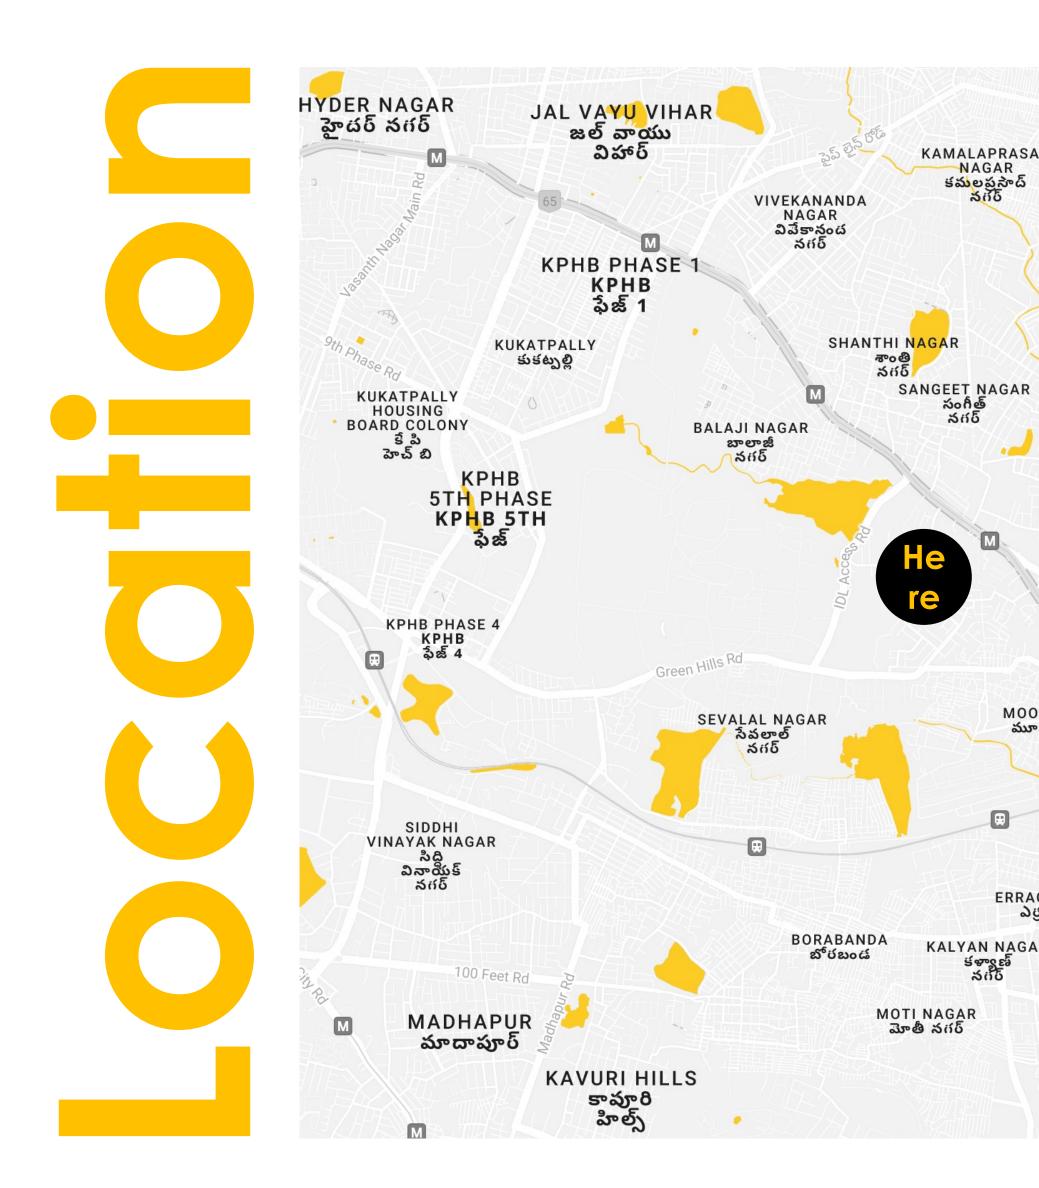

3 mins To Y Junction

3 Mins To Metro

10 Mins To JNTU

20 Mins To Madhapur

20 Mins To Ameerpet