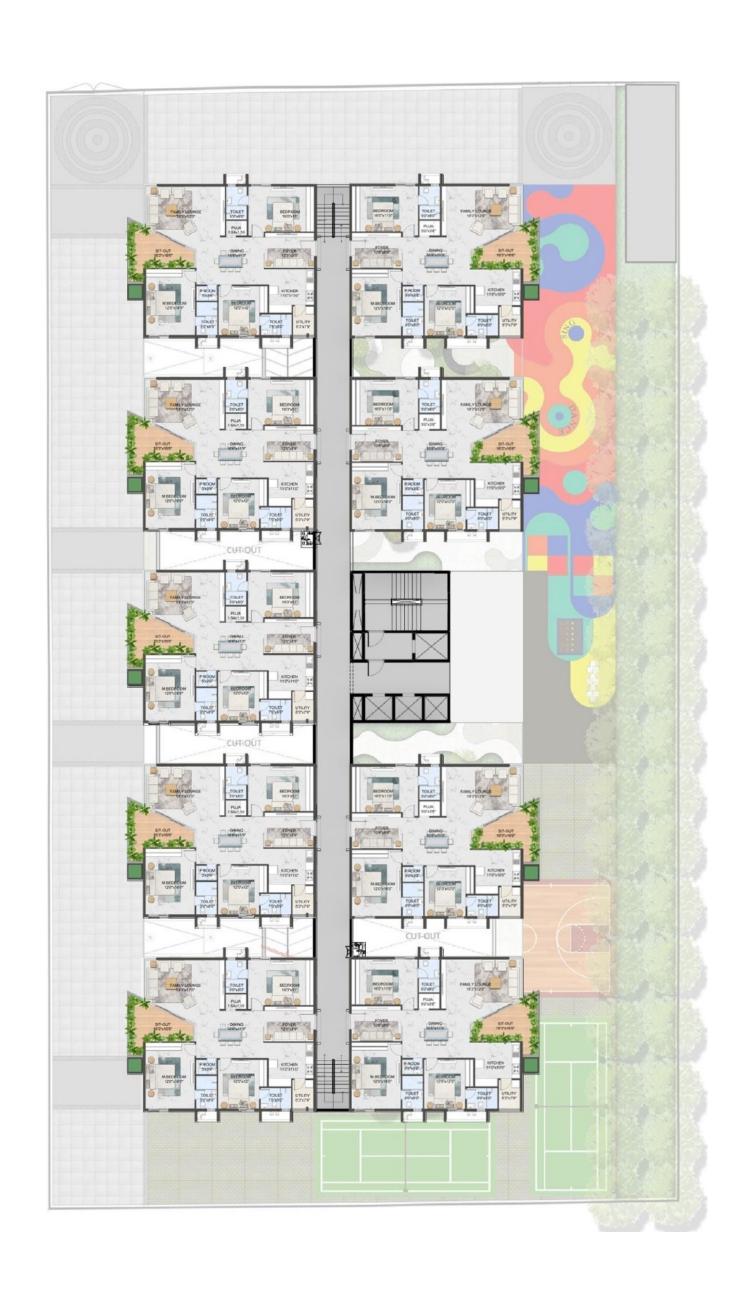

#### LAYOUT

## + A Play Area With Infinite Games

State-Of-The-Art Gym
Banquet Hall
Indoor Game Room
Infinity Terrace Pool
Guest Suites

Unique Children's Play Area

Walking Track

Outdoor Sports

Pickle Ball

Seniors Sitting Area