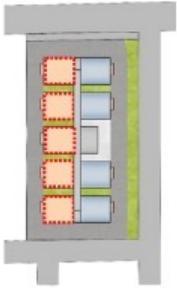

# BOUTIQUE Homes In Kukatpally

3BHK Apartments NEAR IDL LAKE





#### 1 Tower | 1 Acre | 90 Flats



## The Most Unique Floor Plan You've Seen!



East Facing Size: 2100 SFT



# The Most Unique Floor Plan You've Seen!



West Facing Size: 2100 SFT



## Stilt Landscaping

Like You've Never Seen







## Stilt Landscaping

Like You've Never Seen







# ...And A Mother Earth Pocket





Size: ~250 Ft x 15 Ft

#### Imagine...



## ...A SKY Lounge

#### At Home







# We've Got <del>Two</del> More Surprises!



#### **DECK**

You're morning coffee, play time with kids, memories with friends...AND Breathtaking Views





## We Thought About Your Kids Too! +



Your BEDROOM

12 Ft x 16 Ft

Kids BEDROOM

16 Ft x 11 Ft



They're Pretty Much
The Same Size!

## + A Play Area With Infinite Games





State-Of-The-Art Gym
Banquet Hall
Indoor Game Room
Infinity Terrace Pool
Guest Suites



Unique Children's Play Area

Walking Track

Outdoor Sports

Pickle Ball

Seni