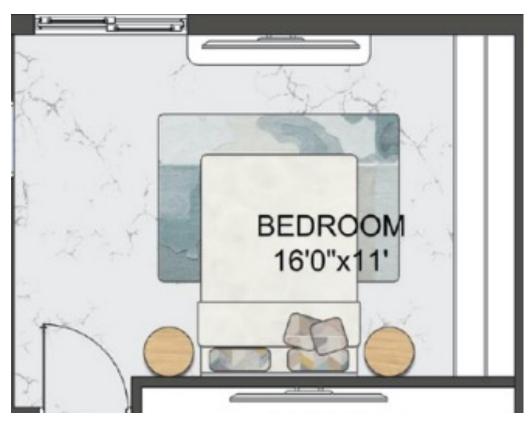

## We Thought About Your Kids Too! +

Your BEDROOM

12 Ft x 16 Ft

Kids BEDROOM

16 Ft x 11 Ft

They're Pretty Much
The Same Size!