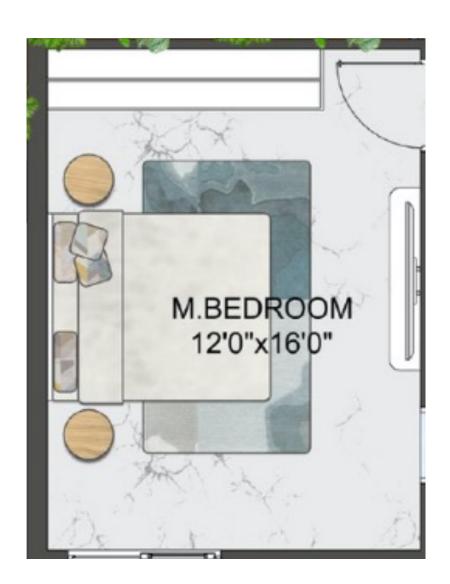

## We Thought About Your Kids Too! +

Your BEDROOM

12 Ft x 16 Ft

Kids BEDROOM

16 Ft x 11 Ft

They're Pretty Much
The Same Size!