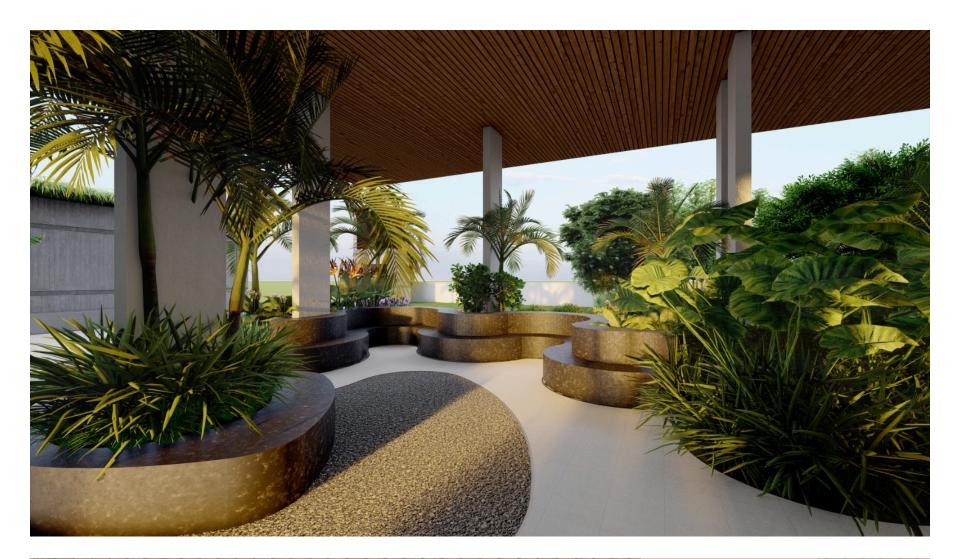

# BOUTIQUE Homes In Kukatpally

3BHK Apartments NEAR IDL LAKE





#### 1 Tower | 1 Acre | 90 Flats



## The Most Unique Floor Plan You've Seen!



East Facing Size: 2100 SFT



# The Most Unique Floor Plan You've Seen!



West Facing Size: 2100 SFT



## Stilt Landscaping

Like You've Never Seen







## Stilt Landscaping

Like You've Never Seen







# ...And A Mother Earth Pocket





Size: ~250 Ft x 15 Ft

#### Imagine...



## ...A SKY Lounge

#### At Home







# We've Got <del>Two</del> More Surprises!



#### **DECK**

You're morning coffee, play time with kids, memories with friends...AND Breathtaking Views





## We Thought About Your Kids Too! +



Your BEDROOM

12 Ft x 16 Ft

Kids BEDROOM

16 Ft x 11 Ft



They're Pretty Much
The Same Size!

## + A Play Area With Infinite Games





State-Of-The-Art Gym
Banquet Hall
Indoor Game Room
Infinity Terrace Pool
Guest Suites



Unique Children's Play Area

Walking Track

Outdoor Sports

Pickle Ball

Seniors Sitting Area



3 mins To Y Junction

3 Mins To Metro

10 Mins To JNTU

20 Mins To Madhapur

20 Mins To Ameerpet

#### LAYOUT



### ...To SUM It Up

Sky Lounge

\_

A Dec