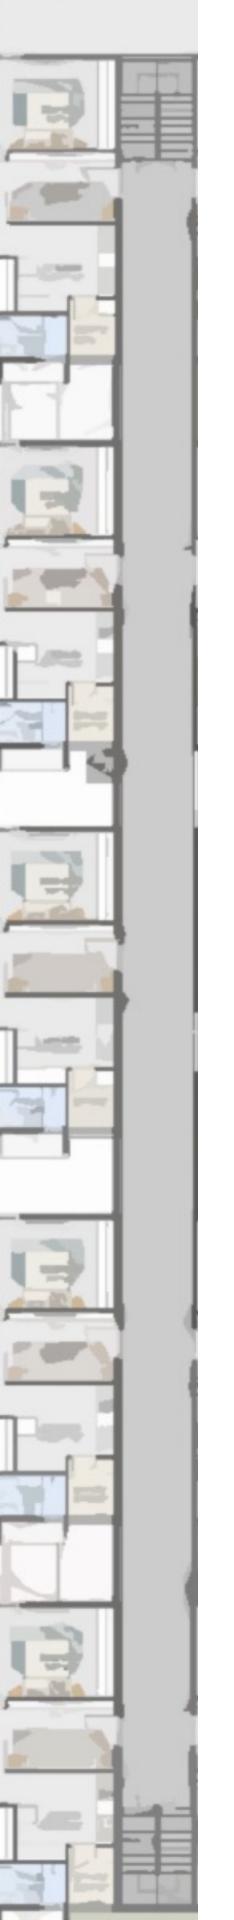

### ...To SUM It Up

Sky Lounge

\_

A Deck

\_

Large Bedroom**s** 

\_

8 Ft Corridors