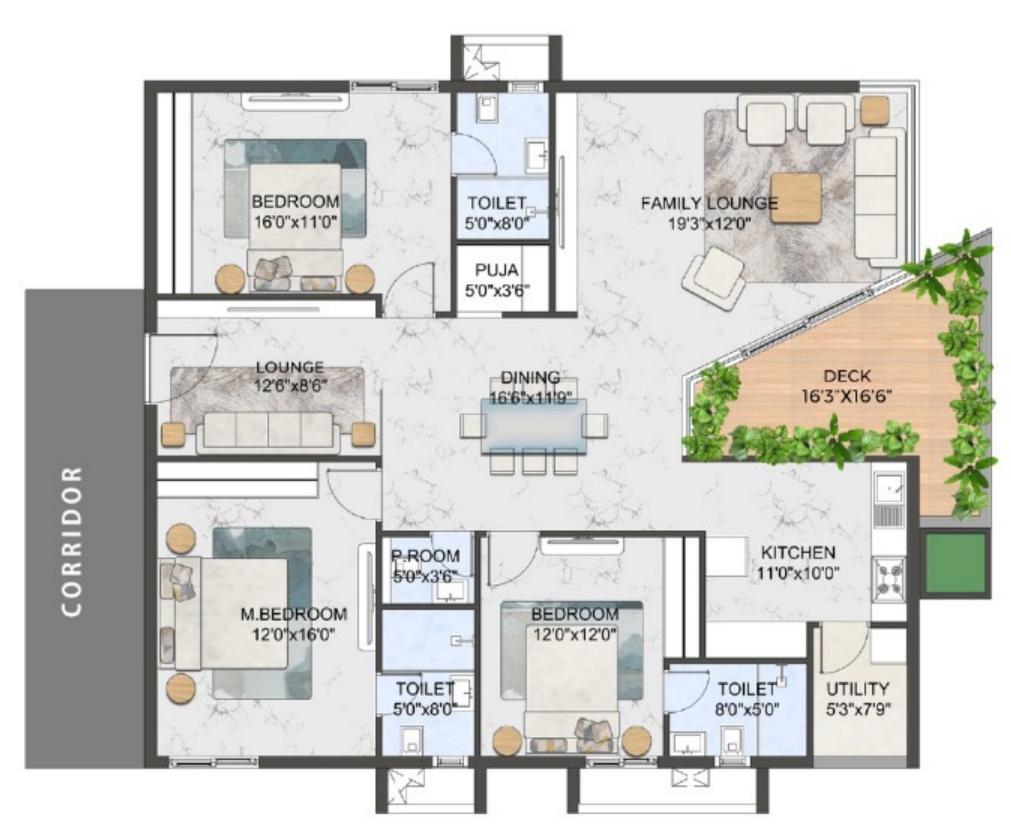

# BOUTIQUE Homes In Kukatpally

3BHK Apartments NEAR IDL LAKE





#### 1 Tower | 1 Acre | 90 Flats



## The Most Unique Floor Plan You've Seen!



East Facing Size: 2100 SFT



# The Most Unique Floor Plan You've Seen!



West Facing Size: 2100 SFT



## Stilt Landscaping

Like You've Never Seen







## Stilt Landscaping

Like You've Never Seen







# ...And A Mother Earth Pocket





Size: ~250 Ft x 15 Ft

#### Imagine...



## ...A SKY Lounge

#### At Home







# We've Got <del>Two</del> More Surprises!



#### **DECK**

You're morning coffee, play time with kids, memories with friends...AND Breathtaking Views





## We Thought About Your Kids Too! +



Your BEDROOM

12 Ft x 16 Ft

Kids BEDROOM

16 Ft x 11 Ft



They're Pretty Much
The Same Size!

## + A Play Area With Infinite Games





State-Of-The-Art Gym
Banquet Hall
Indoor Game Room
Infinity Terrace Pool
Guest Suites



Unique Children's Play Area

Walking Track

Outdoor Sports

Pickle Ball

Seniors Sitting Area



3 mins To Y Junction

3 M