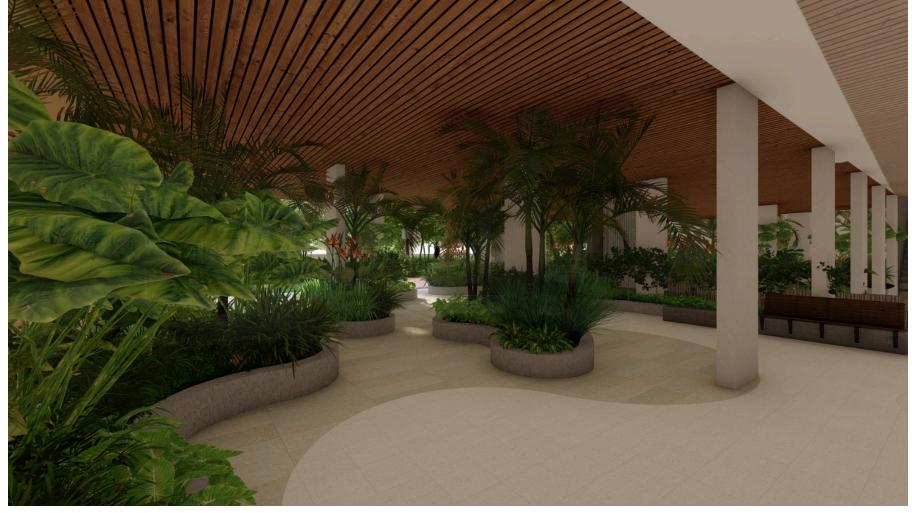

# BOUTIQUE Homes In Kukatpally

3BHK Apartments NEAR IDL LAKE





#### 1 Tower | 1 Acre | 90 Flats



## The Most Unique Floor Plan You've Seen!



East Facing Size: 2100 SFT



# The Most Unique Floor Plan You've Seen!



West Facing Size: 2100 SFT



## Stilt Landscaping

Like You've Never Seen







## Stilt Landscaping

Like You've Never Seen







# ...And A Mother Earth Pocket





Size: ~250 Ft x 15 Ft

#### Imagine...



## ...A SKY Lounge

#### At Home







# We've Got <del>Two</del> More Surprises!



#### **DECK**

You're morning coffee, play time with kids, memories with friends...AND Breathtaking Views





## We Thought About Your Kids Too! +



Your BEDROOM

12 Ft x 16 Ft

Kids BEDROOM

16 Ft x 11 Ft



They're Pretty Much
The Same Size!

## + A Play Area With Infinite Games





State-Of-The-Art Gym
Banquet Hall
Indoor Game Room
Infinity Terrace Pool
Guest Suites



Unique Children's Play Area

Walking Track

Outdoor Sports

Pickle Ball

Seniors Sitting Area



3 mins To Y Junction

3 Mins To Metro

10 Mins To JNTU

20 Mins To Madhapur

20 Mins To Ameerpet

#### LAYOUT



### ...To SUM It Up

Sky Lounge

\_

A Deck