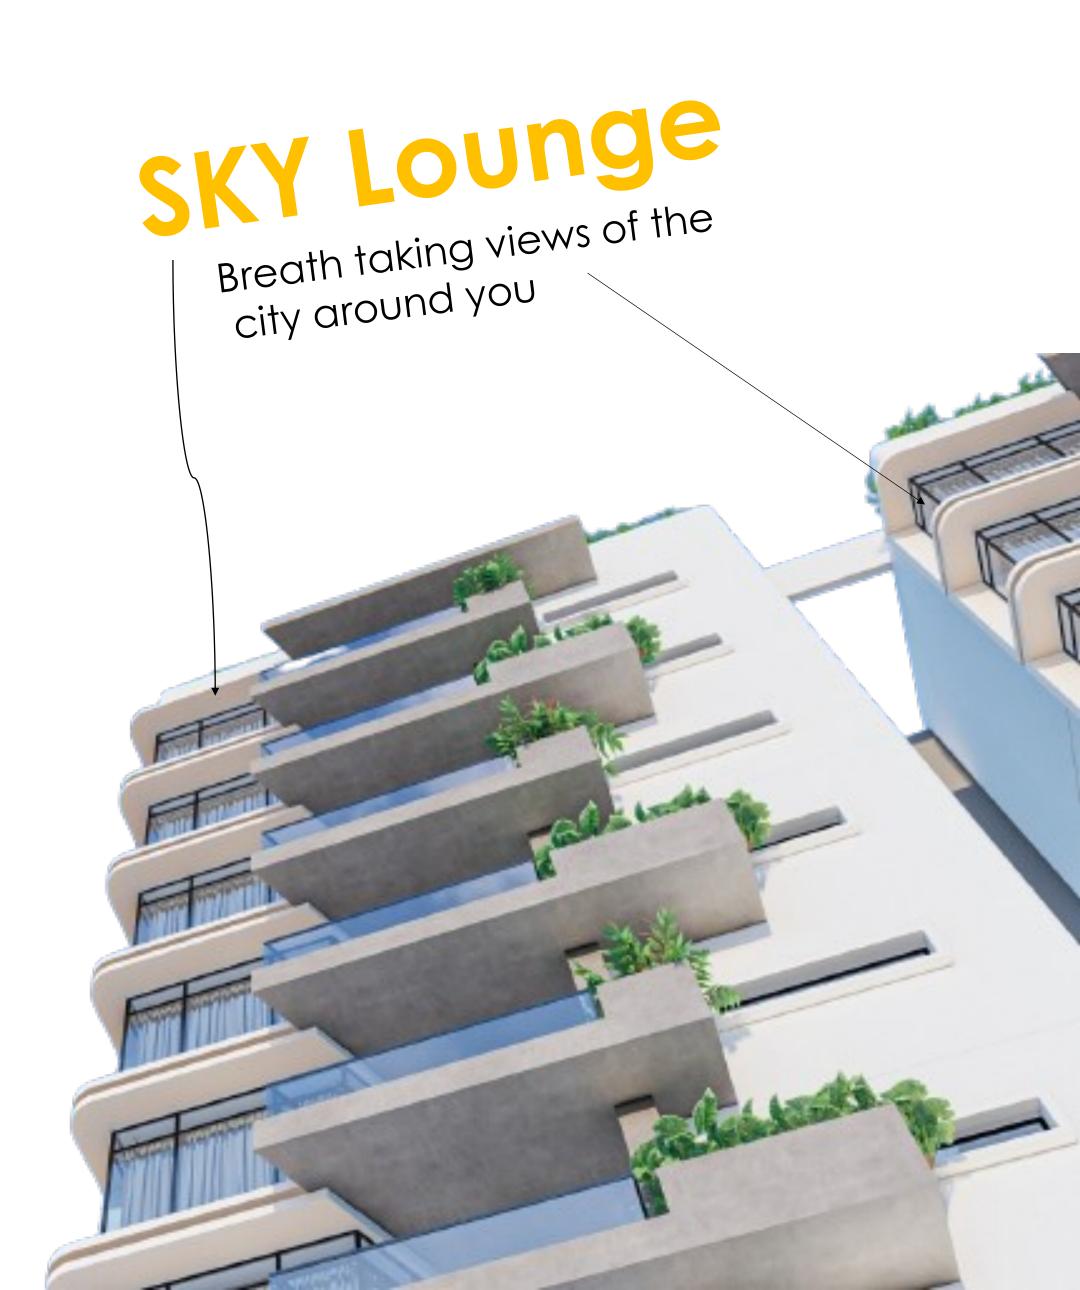

# BOUTIQUE Homes In Kukatpally

3BHK Apartments NEAR IDL LAKE





#### 1 Tower | 1 Acre | 90 Flats



## The Most Unique Floor Plan You've Seen!



East Facing Size: 2100 SFT



# The Most Unique Floor Plan You've Seen!



West Facing Size: 2100 SFT



## Stilt Landscaping

Like You've Never Seen







## Stilt Landscaping

Like You've Never Seen







# ...And A Mother Earth Pocket





Size: ~250 Ft x 15 Ft

#### Imagine...



## ...A SKY Lounge

#### At Home







# We've Got <del>Two</del> More Surprises!



#### **DECK**

You're morning coffee, play time with kids, memories with friends...AND Breathtaking Views





## We Thought About Your Kids Too! +



Your BEDROOM

12 Ft x 16 Ft

Kids BEDROOM

16 Ft x 11 Ft



They're Pretty Much
The Same Size!

## + A Play Area With Infinite Games





State-Of-The-Art Gym
Banquet Hall
Indoor Game Room
Infinity Terrace Pool
Guest Suites



Unique Children's Play Area

Walking Track

Outdoor Sports

Pickle Ball

Seniors Sitting Area



3 mins To Y Junction

3 Mins To Metro

10 Mins To JNTU

20 Mins To Madhapur

20 Mins To Ameerpet

#### LAYOUT



### ...To SUM It Up

Sky Lounge

\_

A Deck

\_

Large Bedroom**s** 

\_

8 Ft Corridors

\_

Mother Earth Pocket

\_

Clubh