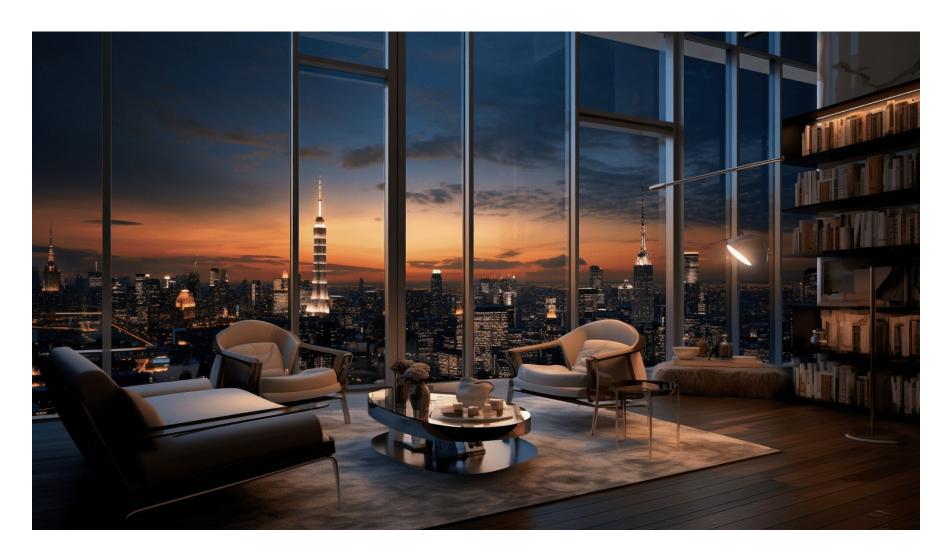

# BOUTIQUE Homes In Kukatpally

3BHK Apartments NEAR IDL LAKE





#### 1 Tower | 1 Acre | 90 Flats



## The Most Unique Floor Plan You've Seen!



East Facing Size: 2100 SFT



# The Most Unique Floor Plan You've Seen!



West Facing Size: 2100 SFT



## Stilt Landscaping

Like You've Never Seen







## Stilt Landscaping

Like You've Never Seen







# ...And A Mother Earth Pocket





Size: ~250 Ft x 15 Ft

#### Imagine...



## ...A SKY Lounge

#### At Home







# We've Got <del>Two</del> More Surprises!



#### **DECK**

You're morning coffee, play time with kids, memories with friends...AND Breathtaking Views





## We Thought About Your Kids Too! +



Your BEDROOM

12 Ft x 16 Ft

Kids BEDROOM

16 Ft x 11 Ft



They're Pretty Much
The Same Size!

## + A Play Area With Infinite Games





State-Of-The-Art Gym
Banquet Hall
Indoor Game Room
Infinity Terrace Pool
Guest Suites



Unique Children's Play Area

Walking Track

Outdoor Sports

Pickle Ball

Seniors Sitting Area



3 mins To Y Junction

3 Mins To Metro

10 Mins To JNTU

20 Mins To Madhapur

20 Mins To Ameerpet

#### LAYOUT



### ...To SUM It Up

Sky Lounge

\_

A Deck

\_

Large Bedroom**s** 

\_

8 Ft Corridors

\_

Mother Earth Pocket

\_

Clubhouse

\_

Infinity Terrace Pool

\_