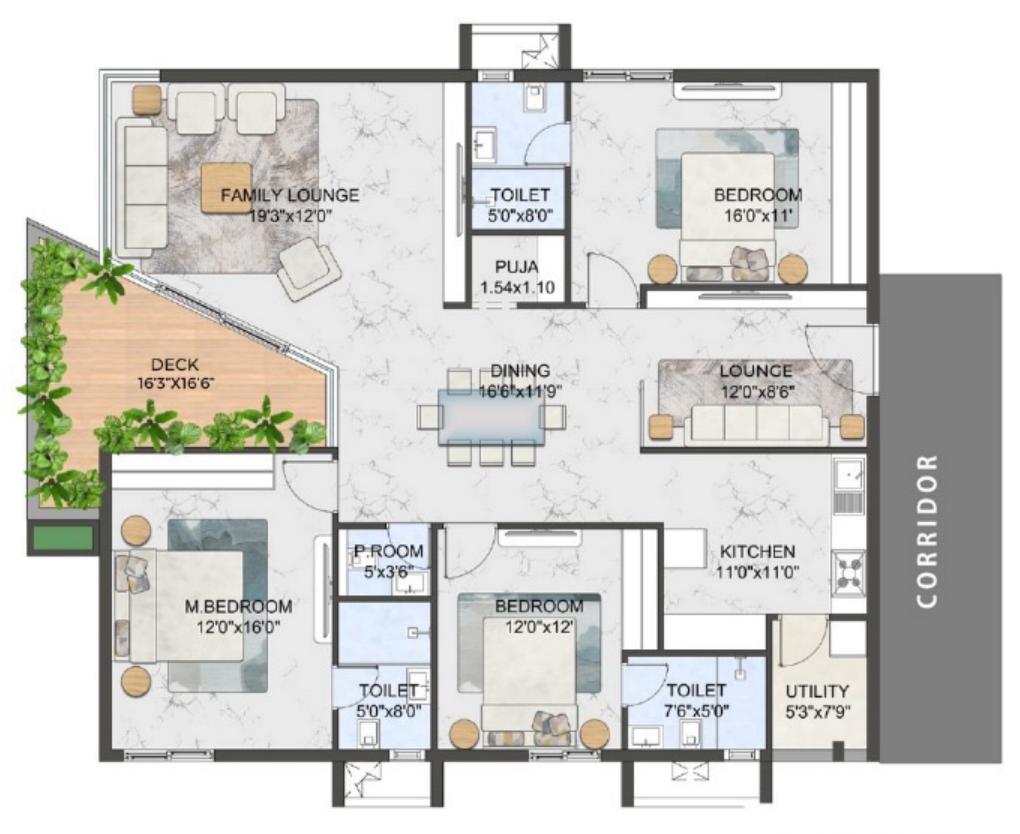

## The Most Unique Floor Plan You've Seen!

East Facing Size: 2100 SFT

## We Thought About Your Kids Too! +

Your BEDROOM

12 Ft x 16 Ft

Kids BEDROOM

16 Ft x 11 Ft

They're Pretty Much
The Same Size!